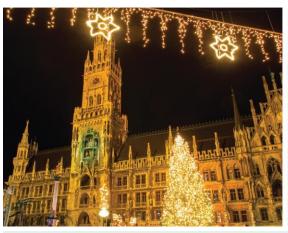

Day 4: Tuesday, November 28, 2017
Innsbruck - Munich, Germany Innsbruck This morning you cross the border into Germany while en route to the exciting city of Munich. First you'll be introduced to its history on a panoramic tour featuring the Marienplatz, the Glockenspiel\* and Olympic Park. Then, enjoy leisure time to independently explore Munich's historic area and the Christmas market. Later, return to Innsbruck where the remainder of your day is at leisure. (B)