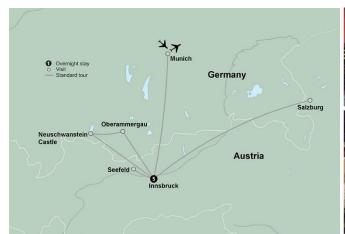

#### Itinerary at a glance

Day 1 Overnight Flight

Days 2 – 6 Hotel Innsbruck, Innsbruck

On some dates alternate hotels may be used.

Air passengers will arrive into and depart from Munich, Germany airport. All transfers will depart from/return to this airport.

You may require an early morning departure from the hotel on the last day. In this case, a box breakfast will be provided. Return flights should not be booked prior to 10:00 a.m.

Approximate travel time between Innsbruck and Munich is 2 hours.

Economy air rate and schedule are applicable for groups of 10 or more traveling on the same flights and dates.

A deposit of \$250 per person due upon reservation. Reservations are made on a first come, first served basis. Reservations made after the deposit due date of May 19, 2017 are based upon availability. Final payment due by September 25, 2017. Please note: deposits are fully refundable up until May 26, 2017, after that date certain charges apply.